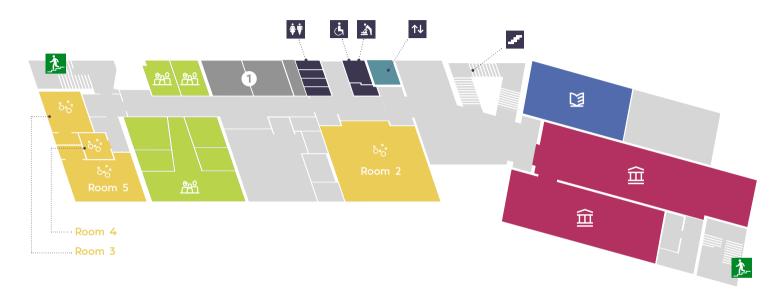

# Map Key

Pobal | Community

Músaem | Museum

Leabharlann | Library

Café Self-service Barista Bar

Seirbhísí Young People's d'Aos Óg Services

Reception / Information

Stairs

Lifts

Toilets / Accessible Toilets

**Baby Changing** 

**Emergency Exits** 

### Key

| <u> </u> | Fóroige and HSE                  |
|----------|----------------------------------|
| ဝိဗ္ပိ   | Community Bookable Rooms         |
| 1        | Culture and Development Office   |
| 童        | Músaem   Museum                  |
|          | Leabharlann   Library Study Room |