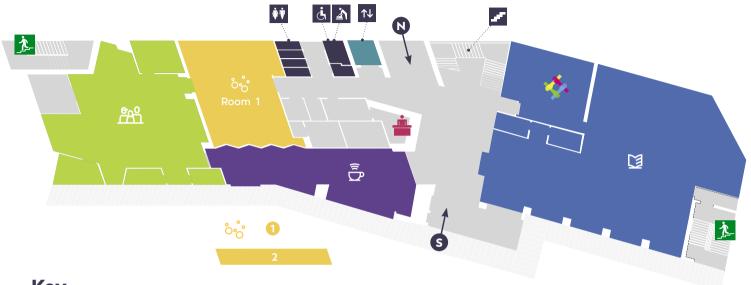

# Map Key

Pobal | Community

Músaem | Museum

Leabharlann | Library

Café Self-service Barista Bar

Seirbhísí Young People's d'Aos Óg Services

Reception / Information

Stairs

Lifts

Toilets / Accessible Toilets

**Baby Changing** 

**Emergency Exits** 

### Key

| N           | Main North Entrance                      |
|-------------|------------------------------------------|
| S           | Main South Entrance                      |
|             | Reception / Information                  |
|             | Caifé   Café<br>Self Service Barista Bar |
| <b>8</b> 89 | Fóroige                                  |

|             | Leabharlann   Library    |
|-------------|--------------------------|
| <b>1</b> 00 | Library Outreach Room    |
| ဝံလိ        | Community Bookable Space |
| 1           | Audience                 |
| 2           | Performance Stage        |
|             |                          |