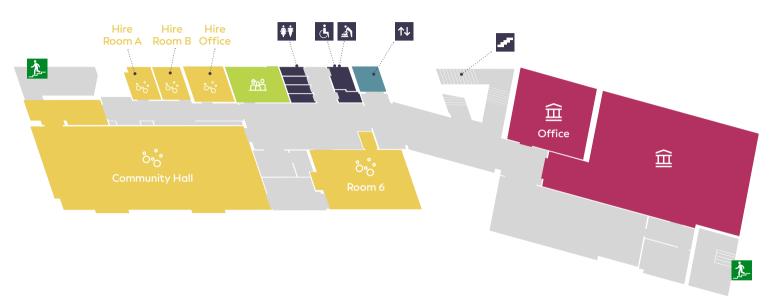

# Map Key

Pobal | Community

Músaem | Museum

Leabharlann | Library

Café Self-service Barista Bar

Seirbhísí Young People's d'Aos Óg Services

Reception / Information

Stairs

Lifts

Toilets / Accessible Toilets

**Baby Changing** 

**Emergency Exits** 

### Key

| <u> </u> | Co-Operation Ireland     |
|----------|--------------------------|
| ိဗိ      | Community Bookable Rooms |
| 童        | Músaem   Museum          |